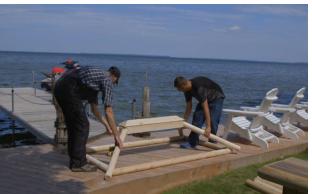

Screw the bottoms of the rafters to the roof frame using 3" (76mm) screws.

Gather up and organize your roof boards.

The short ones are for the ends and the longer ones are for the sides.

The roof boards are tongue and groove.

The boards with a straight cut on the groove side are for the bottom of the roof.

Starting on one of the sides, insert the shortest board up tight to the roof cap.

Secure the roof boards into the roof rafters with the provided 2" (51mm) screws.