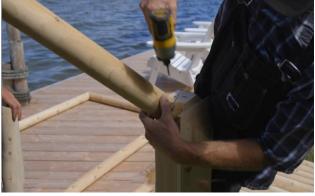

Locate the assembled roof peak box.

With assistance from a helper, hold the corner roof support flush to the corner of the roof peak box. Secure the post to the assembly with 3" (76mm) screws. (2 screws per corner)