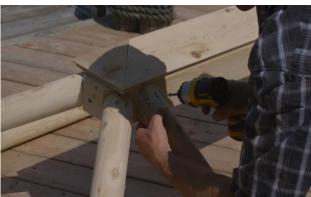

Locate the assembled roof peak box.

With assistance from a helper, hold the corner roof support flush to the corner of the roof peak box. Secure the post to the assembly with 3" (76mm) screws. (2 screws per corner)

Repeat for the remaining 3 corners.

Center the roof peak box assembly on top of the roof frame.

Screw the corners of the corner rafters to the roof frame using 3" (76mm) screws.

Ensure that the supports are centered on the corners.