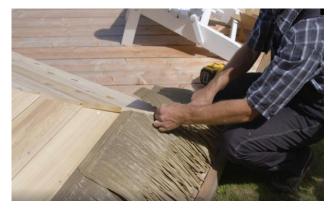

Continue to add the synthetic thatch in this manner around the roof.

Cut some thatch into "thirds" These will be used in the corners.

Synthetic Thatch Installation

Take the cut corner pieces and fasten them to the corners with staples. This will cover up the corners of the thatch underneath.

Fasten a row of thatch, then the cut corner pieces. Continue this method until you get to the top.

Cut approximately 3-4" of the top of a few pieces of thatch.

Synthetic Thatch Installation

Use these cut pieces to cover the thatch at the top.