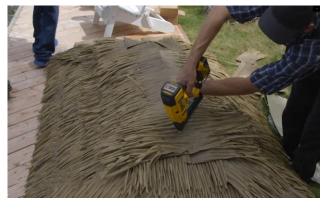

Continue adding the roof boards working around the roof assembly.

Use a rubber mallet to tap boards tight together.

Install the bottom roof boards in the same manner.

Synthetic Thatch Installation

Gather up your synthetic palm thatch pieces.

Place the thatch onto the roof with the synthetic palm leaves hanging over the bottom as in picture.

Please note you are going to want to use a lot of staples to hold thatch pieces to the roof.

Add the next piece of thatch overlapping the last piece by a couple inches.