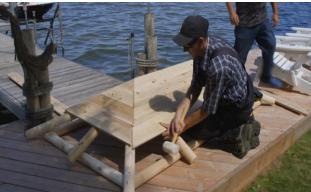

Screw the bottoms of the rafters to the roof frame using 3" (76mm) screws.

Gather up and organize your roof boards.

The short ones are for the ends and the longer ones are for the sides.

The roof boards are tongue and groove.

The boards with a straight cut on the groove side are for the bottom of the roof.

Starting on one of the sides, insert the shortest board up tight to the roof cap.

Secure the roof boards into the roof rafters with the provided 2" (51mm) screws.

Continue adding the roof boards working around the roof assembly.

Use a rubber mallet to tap boards tight together.

Install the bottom roof boards in the same manner.

Synthetic Thatch Installation

Gather up your synthetic palm thatch pieces.