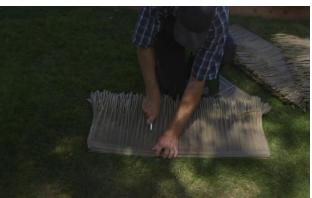

Continue adding the roof boards working around the roof assembly.

Use a rubber mallet to tap boards tight together.

Install the bottom roof boards in the same manner.

Synthetic Thatch Installation

Gather up your synthetic palm thatch pieces.

Place the thatch onto the roof with the synthetic palm leaves hanging over the bottom as in picture.

Please note you are going to want to use a lot of staples to hold thatch pieces to the roof.

Add the next piece of thatch overlapping the last piece by a couple inches.