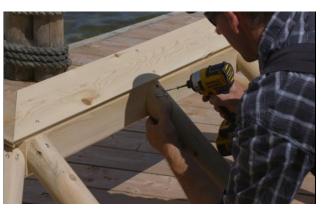

Screw the bottoms of the rafters to the roof frame using 3" (76mm) screws.

Gather up and organize your roof boards.

The short ones are for the ends and the longer ones are for the sides.

The roof boards are tongue and groove.

The boards with a straight cut on the groove side are for the bottom of the roof.

Starting on one of the sides, insert the shortest board up tight to the roof cap.

Secure the roof boards into the roof rafters with the provided 2" (51mm) screws.