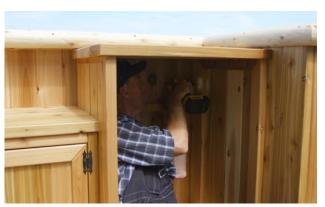

Secure the frame on the inside of the bar cabinet to the tiki bar base using 2 ½" (64mm) screws.

Repeat the process by fastening inside the mini fridge compartment to the tiki bar base using 2 ½" (64mm) screws.