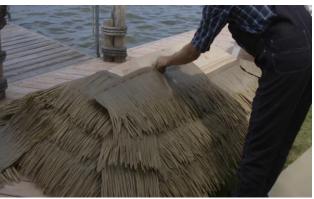

Secure any loose thatch you may find with staples

With a helper, place the roof up onto the bar posts.

Center the roof ensuring it is overhanging the same front and back and side to side.

Secure the bar posts to the assembled roof using the supplied lag screws.

Repeat on all 4 corners.

Secure the bar posts from the inside of the base using the provided 3" (76mm) wood screws.

Repeat on other side