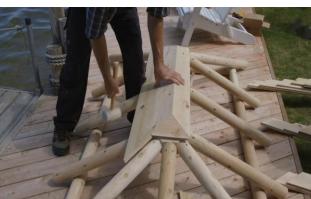

Locate the assembled roof peak box.

With assistance from a helper, hold the corner roof support flush to the corner of the roof peak box. Secure the post to the assembly with 3" (76mm) screws. (2 screws per corner)

Repeat for the remaining 3 corners.

Center the roof peak box assembly on top of the roof frame.

Screw the corners of the corner rafters to the roof frame using 3" (76mm) screws.

Ensure that the supports are centered on the corners.