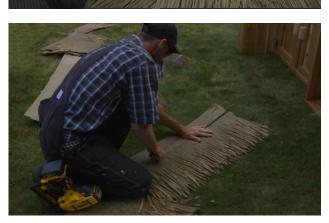

Continue adding the roof boards working around the roof assembly.

Use a rubber mallet to tap boards tight together.

Install the bottom roof boards in the same manner.

Synthetic Thatch Installation

Gather up your synthetic palm thatch pieces.