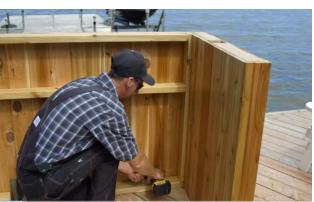

Be careful not to overtighten as screws will go through top of bar.

2 Door Cabinet Assembly

If no bar cabinet was chosen, skip the next 3 steps

Place the bar cabinet inside the base of the tiki bar.

Slide the bar cabinet tight to the front wall of the tiki bar.

Secure the frame on the inside of the bar cabinet to the tiki bar base using 2 ½" (64mm) screws.

Repeat the process by fastening inside the mini fridge compartment to the tiki bar base using 2 ½" (64mm) screws.