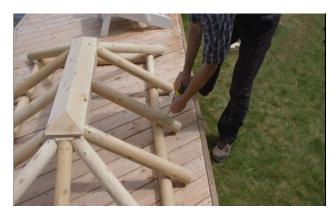

Position one of the shorter rafters flush to the side and top of the side of the roof peak box and secure with 3" (76mm) screws.

Install 3 rafters for each side. 1 at either end and one centered between them.

Repeat for the other side.

Center 1 roof rafter on the end and secure as in the previous step.

Repeat for the other end.

Manufactured by:

tel: 888-923-9813 | info@leisurecraft.com| web: www.leisurecraft.com 10

Screw the bottoms of the rafters to the roof frame using 3" (76mm) screws.

Gather up and organize your roof boards.

The short ones are for the ends and the longer ones are for the sides.

The roof boards are tongue and groove.