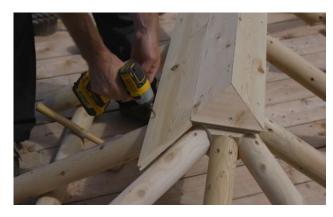

Locate the assembled roof peak box.

With assistance from a helper, hold the corner roof support flush to the corner of the roof peak box. Secure the post to the assembly with 3" (76mm) screws. (2 screws per corner)

Repeat for the remaining 3 corners.

Center the roof peak box assembly on top of the roof frame.

Screw the corners of the corner rafters to the roof frame using 3" (76mm) screws.

Ensure that the supports are centered on the corners.