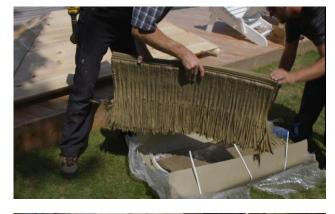

Continue adding the roof boards working around the roof assembly.

Use a rubber mallet to tap boards tight together.

Install the bottom roof boards in the same manner.

Synthetic Thatch Installation

Gather up your synthetic palm thatch pieces.

Place the thatch onto the roof with the synthetic palm leaves hanging over the bottom as in picture.

Please note you are going to want to use a lot of staples to hold thatch pieces to the roof.

Add the next piece of thatch overlapping the last piece by a couple inches.