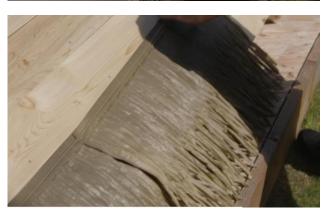

Place the thatch onto the roof with the synthetic palm leaves hanging over the bottom as in picture.

Please note you are going to want to use a lot of staples to hold thatch pieces to the roof.

Add the next piece of thatch overlapping the last piece by a couple inches.