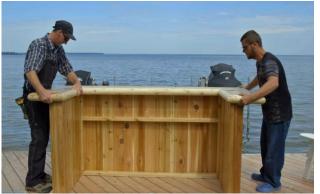

Place the longer bar top on top of the front panel and ensure it is flush to the front. Secure it from underneath with 2 ½" (64mm) screws.

Secure each side panel to the cabinet base with 2  $\frac{1}{2}$ " (64mm) screws using the pre drilled holes.

Attach the smaller bar top on to the side panels from underneath in the same method as the longer bar top.

el: 888-923-9813 | info@leisurecraft.com| web: www.leisurecraft.com