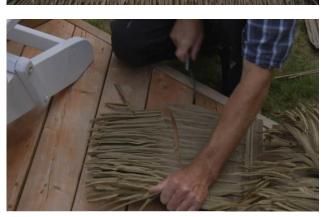

(To keep the thatch level you can use the roof board as a guide for a straight line)

Synthetic Thatch Installation

When you get to the end of the roof, cut off the excess thatch with a utility knife.

Use the cut off piece to start the first row on the short side. Cut the excess off the corner in the same manner.