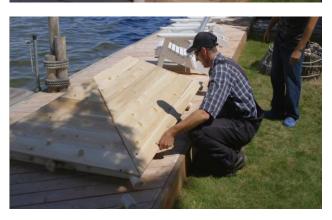

Screw the bottoms of the rafters to the roof frame using 3" (76mm) screws.

Gather up and organize your roof boards.

The short ones are for the ends and the longer ones are for the sides.

The roof boards are tongue and groove.

The boards with a straight cut on the groove side are for the bottom of the roof.

Starting on one of the sides, insert the shortest board up tight to the roof cap.

Secure the roof boards into the roof rafters with the provided 2" (51mm) screws.

Continue adding the roof boards working around the roof assembly.

Use a rubber mallet to tap boards tight together.

Install the bottom roof boards in the same manner.

Synthetic Thatch Installation

Gather up your synthetic palm thatch pieces.