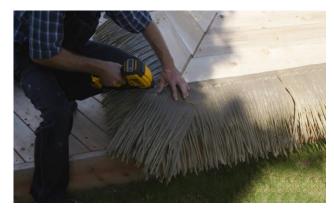

Place the thatch onto the roof with the synthetic palm leaves hanging over the bottom as in picture.

Please note you are going to want to use a lot of staples to hold thatch pieces to the roof.

Add the next piece of thatch overlapping the last piece by a couple inches.

(To keep the thatch level you can use the roof board as a guide for a straight line)

Synthetic Thatch Installation

When you get to the end of the roof, cut off the excess thatch with a utility knife.

Use the cut off piece to start the first row on the short side. Cut the excess off the corner in the same manner.