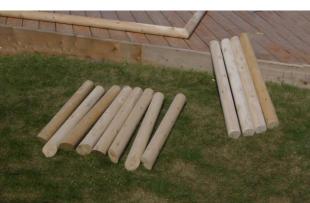

#### **Base Assembly**

2 Door Cabinet & Fridge Opening (Optional)

Roof Assembly (Optional)

Palm Thatch Installation (Optional)

Synthetic Thatch Installation (Optional)

Care & Maintenance

Warranty

Organize your pieces neatly on the ground.

Slide the log T posts into each of the holes in the bar top.

Finesse them into place until the posts hit the bottom of the side walls.

Lay the roof frame on a clean flat surface.

Organize the roof support pieces.