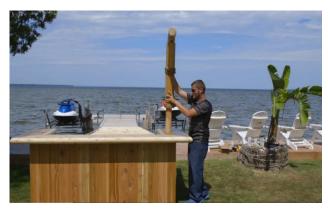

Slide the log T posts into each of the holes in the bar top.

Finesse them into place until the posts hit the bottom of the side walls.

Lay the roof frame on a clean flat surface.

Organize the roof support pieces.