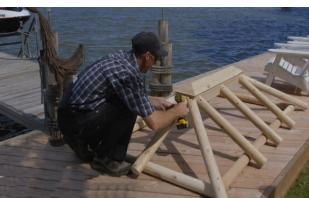

Repeat for the remaining 3 corners.

Center the roof peak box assembly on top of the roof frame.

Screw the corners of the corner rafters to the roof frame using 3" (76mm) screws.

Ensure that the supports are centered on the corners.

Position one of the shorter rafters flush to the side and top of the side of the roof peak box and secure with 3" (76mm) screws.

Install 3 rafters for each side. 1 at either end and one centered between them.

Repeat for the other side.

Center 1 roof rafter on the end and secure as in the previous step.

Repeat for the other end.

Manufactured by:

tel: 888-923-9813 | info@leisurecraft.com| web: www.leisurecraft.com 10