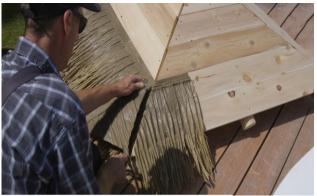

(To keep the thatch level you can use the roof board as a guide for a straight line)

Synthetic Thatch Installation

When you get to the end of the roof, cut off the excess thatch with a utility knife.

Use the cut off piece to start the first row on the short side. Cut the excess off the corner in the same manner.