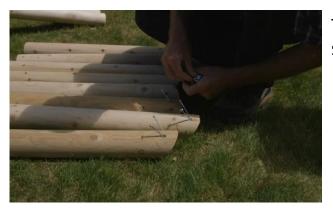

There will be 4 – log corner rafter with 1 mitred end and 8 – short rafters with 1 mitred end.

The longer 4 are for the corners and the shorter ones go in between.

To make installation easier, pre place 3" (76mm) screws into the ends of the roof supports.

Locate the assembled roof peak box.

With assistance from a helper, hold the corner roof support flush to the corner of the roof peak box. Secure the post to the assembly with 3" (76mm) screws. (2 screws per corner)