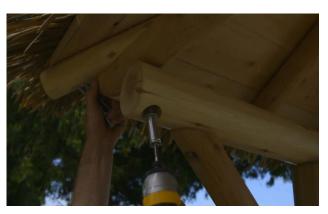

Locate the assembled roof peak box.

With assistance from a helper, hold the corner roof support flush to the corner of the roof peak box. Secure the post to the assembly with 3" (76mm) screws. (2 screws per corner)

Repeat for the remaining 3 corners.

Center the roof peak box assembly on top of the roof frame.

Screw the corners of the corner rafters to the roof frame using 3" (76mm) screws.

Ensure that the supports are centered on the corners.