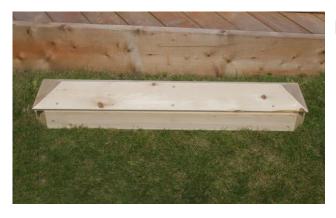

Repeat this process for the other side wall piece.

Place the bar top onto the assembled bottom base.

The bar top should "slip" over the assembled walls.

If the roof option is chosen, secure the bar top to the base through the post holes.

If the roof option is not selected, proceed to the next step.

Secure the tiki bar base to the bar top using the provided  $2 \frac{1}{2}$ " (64mm) screws from the inside of the front wall up into the bar top.