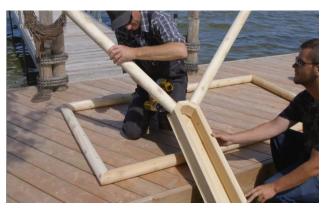

Repeat for the remaining 3 corners.

Center the roof peak box assembly on top of the roof frame.

Screw the corners of the corner rafters to the roof frame using 3" (76mm) screws.

Ensure that the supports are centered on the corners.

Position one of the shorter rafters flush to the side and top of the side of the roof peak box and secure with 3" (76mm) screws.

Install 3 rafters for each side. 1 at either end and one centered between them.