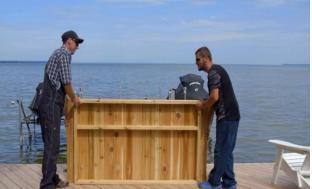

Set up the long front bar wall where the Tropical Paradise tiki bar will be placed.

Slide one of the short side bar wall pieces flush into the front wall.

Holding the walls flush together, secure them using the provided 2 ½" (64mm) screws from the inside of the front wall into the side wall.

Repeat this process for the other side wall piece.

Place the bar top onto the assembled bottom base.

The bar top should "slip" over the assembled walls.

If the roof option is chosen, secure the bar top to the base through the post holes.