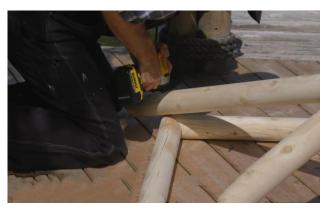

(To keep the thatch level you can use the roof board as a guide for a straight line)

Synthetic Thatch Installation

When you get to the end of the roof, cut off the excess thatch with a utility knife.

Use the cut off piece to start the first row on the short side. Cut the excess off the corner in the same manner.