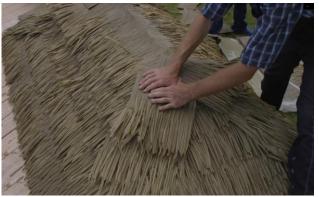

Continue to add the synthetic thatch in this manner around the roof.

Cut some thatch into "thirds" These will be used in the corners.

Synthetic Thatch Installation

Take the cut corner pieces and fasten them to the corners with staples. This will cover up the corners of the thatch underneath.

Fasten a row of thatch, then the cut corner pieces. Continue this method until you get to the top.

Cut approximately 3-4" of the top of a few pieces of thatch.

Synthetic Thatch Installation

Use these cut pieces to cover the thatch at the top.