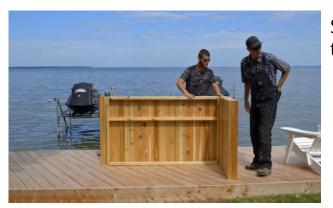

Repeat this process for the other side wall piece.

Place the bar top onto the assembled bottom base.

The bar top should "slip" over the assembled walls.

If the roof option is chosen, secure the bar top to the base through the post holes.

If the roof option is not selected, proceed to the next step.

Secure the tiki bar base to the bar top using the provided  $2 \frac{1}{2}$ " (64mm) screws from the inside of the front wall up into the bar top.