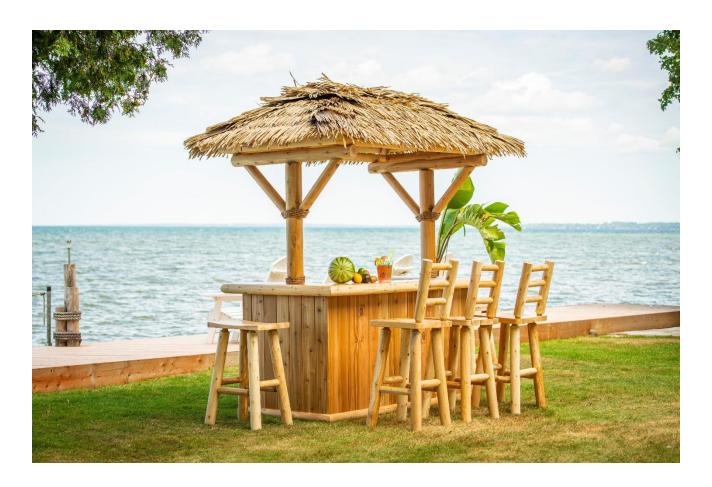

### Congratulations on the assembly of your new Tropical Paradise Tiki Bar!

Care & Maintenance

\* The Tropical Paradise Tiki Bar is coated with a water based outdoor clear coat.

To maintain this look, it may be required to re-apply a finish depending on the weathering.