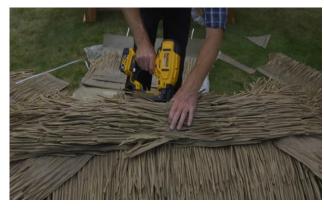

Attach 2 more corner pieces at each end of the roof.

Now cut some thatch pieces just past the leaf ends as in picture.

Synthetic Thatch Installation

Overlap the 2 cut pieces back to back then secure into place with staples.

Secure any loose thatch you may find with staples

With a helper, place the roof up onto the bar posts.

Center the roof ensuring it is overhanging the same front and back and side to side.

Secure the bar posts to the assembled roof using the supplied lag screws.