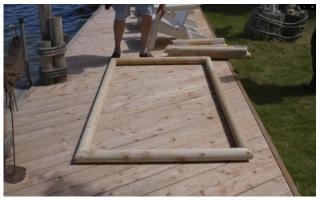

#### **Base Assembly**

2 Door Cabinet & Fridge Opening (Optional)

Roof Assembly (Optional)

Palm Thatch Installation (Optional)

Synthetic Thatch Installation (Optional)

Care & Maintenance

Warranty

Organize your pieces neatly on the ground.

Set up the long front bar wall where the Tropical Paradise tiki bar will be placed.

Slide one of the short side bar wall pieces flush into the front wall.

Holding the walls flush together, secure them using the provided 2 ½" (64mm) screws from the inside of the front wall into the side wall.

Repeat this process for the other side wall piece.

Place the bar top onto the assembled bottom base.

The bar top should "slip" over the assembled walls.

If the roof option is chosen, secure the bar top to the base through the post holes.