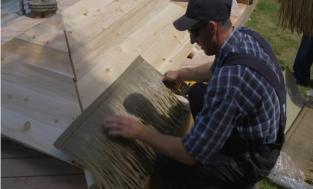

Place the thatch onto the roof with the synthetic palm leaves hanging over the bottom as in picture.

Please note you are going to want to use a lot of staples to hold thatch pieces to the roof.

Add the next piece of thatch overlapping the last piece by a couple inches.

(To keep the thatch level you can use the roof board as a guide for a straight line)

Synthetic Thatch Installation

When you get to the end of the roof, cut off the excess thatch with a utility knife.

Use the cut off piece to start the first row on the short side. Cut the excess off the corner in the same manner.