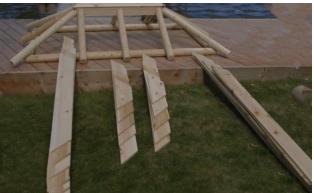

Screw the bottoms of the rafters to the roof frame using 3" (76mm) screws.

Gather up and organize your roof boards.

The short ones are for the ends and the longer ones are for the sides.

The roof boards are tongue and groove.

The boards with a straight cut on the groove side are for the bottom of the roof.

Starting on one of the sides, insert the shortest board up tight to the roof cap.

Secure the roof boards into the roof rafters with the provided 2" (51mm) screws.