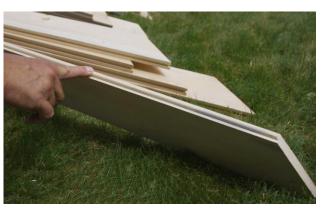

Screw the bottoms of the rafters to the roof frame using 3" (76mm) screws.

Gather up and organize your roof boards.

The short ones are for the ends and the longer ones are for the sides.

The roof boards are tongue and groove.

The boards with a straight cut on the groove side are for the bottom of the roof.

Starting on one of the sides, insert the shortest board up tight to the roof cap.

Secure the roof boards into the roof rafters with the provided 2" (51mm) screws.