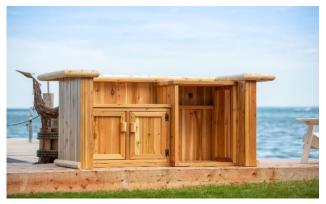

#### Parts List

#### BCT4896C

#### 2 Door Cabinet & Fridge Opening

| 1        |
|----------|
| <u>1</u> |
| <u>1</u> |
| <u>1</u> |
| <u>2</u> |
|          |

<u>805941</u>

805942

805944

805944

Lay out your cabinet base. Position the front cabinet panel flush to the front of the base and secure with 2 ½" (64mm) screws.