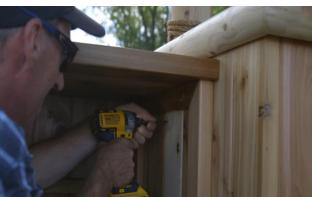

#### 2 Door Cabinet & Fridge Opening

| 1        |
|----------|
| <u>1</u> |
| <u>1</u> |
| <u>1</u> |
| <u>2</u> |
|          |

<u>805941</u>

805942

805944

805944

Lay out your cabinet base. Position the front cabinet panel flush to the front of the base and secure with 2 ½" (64mm) screws.

Place the longer bar top on top of the front panel and ensure it is flush to the front. Secure it from underneath with 2 ½" (64mm) screws.

Secure each side panel to the cabinet base with 2  $\frac{1}{2}$ " (64mm) screws using the pre drilled holes.