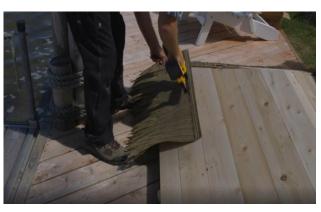

Attach 2 more corner pieces at each end of the roof.

Now cut some thatch pieces just past the leaf ends as in picture.

Synthetic Thatch Installation

Overlap the 2 cut pieces back to back then secure into place with staples.