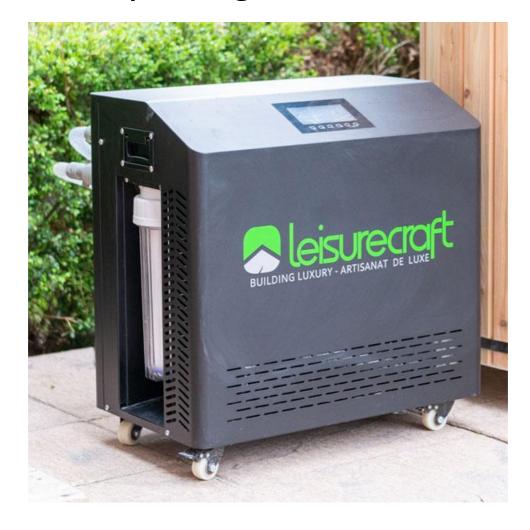

# **Cold Plunge Chiller Operating Instructions**

View the operating instructions here: You Tube

## **Contents**

Safety Labels

Chiller Hoses (x2)

Rubber Washers (x8)

Quick Connectors (x2)

Filter (x2)

**Inlet Filter** 

Filter Wrench

## **Product Description**

| Model No.  SY-10-HC (cooling+heating)  AC100-127V G0Hz G0Hz G0Hz G0Hz G0Hz G0Hz G0Hz G0Hz                                                                                                                                                                                                                                                                                                                                                                                                                                                                                                                                                                                                                                                                                                                                                                                                                                                                                                                                                                                                                                                                                                                                                                                                                                                                                                                                                                                                                                                                                                                                                                                                                                                                                                                                                                                                                                                                                                                                                                                                                                      | Ice Bath Chiller                                    |                                                         |                     |                                           |                       |                            |                    | Product Name         |                  |
|--------------------------------------------------------------------------------------------------------------------------------------------------------------------------------------------------------------------------------------------------------------------------------------------------------------------------------------------------------------------------------------------------------------------------------------------------------------------------------------------------------------------------------------------------------------------------------------------------------------------------------------------------------------------------------------------------------------------------------------------------------------------------------------------------------------------------------------------------------------------------------------------------------------------------------------------------------------------------------------------------------------------------------------------------------------------------------------------------------------------------------------------------------------------------------------------------------------------------------------------------------------------------------------------------------------------------------------------------------------------------------------------------------------------------------------------------------------------------------------------------------------------------------------------------------------------------------------------------------------------------------------------------------------------------------------------------------------------------------------------------------------------------------------------------------------------------------------------------------------------------------------------------------------------------------------------------------------------------------------------------------------------------------------------------------------------------------------------------------------------------------|-----------------------------------------------------|---------------------------------------------------------|---------------------|-------------------------------------------|-----------------------|----------------------------|--------------------|----------------------|------------------|
| Power Supply Input Power Input |                                                     |                                                         | ing+heating)        | SY-10-HC (cooli                           |                       |                            |                    |                      |                  |
| Input Power   1170W   100W     |                                                     |                                                         |                     |                                           |                       |                            |                    |                      |                  |
| Compressor Power Cooling Capacity Heating Function Ves  Refrigerant Refrigerant Refrigerant Refrigerant Refrigerant Buit-in sone disinfection device Circulation Pump Buit-in Self-priming System Water filter Installed External Remote control Android APP,WIFI Transport wheels Ves Carry handle Quick Connectors Net Weight Dimension Certification CE ( Following datas based on testing in closed insulated barrel, 30oC room temperature )  Excellent design with low noise Overloading protection  Excellent design with low noise Overloading protection  With Anti-freeze System                                                                                                                                                                                                                                                                                                                                                                                                                                                                                                                                                                                                                                                                                                                                                                                                                                                                                                                                                                                                                                                                                                                                                                                                                                                                                                                                                                                                                                                                                                                                     |                                                     |                                                         |                     |                                           |                       |                            |                    |                      | Power Supply     |
| Cooling Capacity Heating Function Cooling Function Refrigerant Ref |                                                     |                                                         |                     | 1170W                                     |                       |                            |                    |                      | Input Power      |
| Heating Function Cooling Function Refrigerant Refriger |                                                     |                                                         |                     | 945W                                      |                       |                            |                    |                      | Compressor Power |
| Cooling Function  Refrigerant  Refricerant  Refrigerant  Refricerant  Refrigerant  Refricerant  Refricerant  Refricerant  Refricerant  Refricerant   |                                                     |                                                         |                     | 3050W                                     |                       |                            |                    |                      | Cooling Capacity |
| Refrigerant Water Temper Disinfection Built-in ozone disinfection device Circulation Pump Buit-in Self-priming System Water filter Installed External Remote control Transport wheels Carry handle Quick Connectors Net Weight Dimension CE ( Following datas based on testing in closed insulated barrel, 30oC room temperature )  Water Volume& Cooling Time (23°C to 5°C) Excellent design with low noise Overloading protection  With Anti-freeze System With Anti-freeze System                                                                                                                                                                                                                                                                                                                                                                                                                                                                                                                                                                                                                                                                                                                                                                                                                                                                                                                                                                                                                                                                                                                                                                                                                                                                                                                                                                                                                                                                                                                                                                                                                                           |                                                     | Yes                                                     |                     |                                           |                       |                            |                    |                      |                  |
| Water Temper  Disinfection  Built-in ozone disinfection device  Circulation Pump  Buit-in Self-priming System  Water filter  Remote control  Transport wheels  Carry handle  Quick Connectors  Net Weight  Dimension  CE ( Following datas based on testing in closed insulated barrel, 30oC room temperature )  Water Volume&  Cooling Time  (23°C to 5°C)  Excellent design with low noise  Overloading protection  With Anti-freeze System                                                                                                                                                                                                                                                                                                                                                                                                                                                                                                                                                                                                                                                                                                                                                                                                                                                                                                                                                                                                                                                                                                                                                                                                                                                                                                                                                                                                                                                                                                                                                                                                                                                                                  |                                                     |                                                         |                     | i                                         | Yes                   |                            |                    |                      | Cooling Function |
| Disinfection Built-in ozone disinfection device  Circulation Pump Buit-in Self-priming System  Water filter Installed External  Remote control Android APP,WIFI  Transport wheels Yes  Carry handle Yes  Quick Connectors Yes  Net Weight A0KG  Dimension CE ( Following datas based on testing in closed insulated barrel, 30oC room temperature )  Water Volume& Cooling Time (23°C to 5°C)  Excellent design with low noise Overloading protection  Buit-in self-priming circulating Pump With Anti-freeze System                                                                                                                                                                                                                                                                                                                                                                                                                                                                                                                                                                                                                                                                                                                                                                                                                                                                                                                                                                                                                                                                                                                                                                                                                                                                                                                                                                                                                                                                                                                                                                                                           |                                                     | R410A                                                   |                     |                                           |                       |                            |                    |                      | Refrigerant      |
| Circulation Pump  Buit-in Self-priming System  Water filter  Installed External  Android APP,WIFI  Transport wheels  Carry handle  Quick Connectors  Net Weight  Dimension  CE ( Following datas based on testing in closed insulated barrel, 30oC room temperature )  Water Volume& Cooling Time (23°C to 5°C)  Excellent design with low noise  Overloading protection  With Anti-freeze System                                                                                                                                                                                                                                                                                                                                                                                                                                                                                                                                                                                                                                                                                                                                                                                                                                                                                                                                                                                                                                                                                                                                                                                                                                                                                                                                                                                                                                                                                                                                                                                                                                                                                                                              |                                                     |                                                         |                     | 42-3℃                                     | 3-42°C/               |                            |                    |                      | Water Temper     |
| Water filter Installed External Remote control Android APP,WIFI Transport wheels Yes Carry handle Yes Quick Connectors Yes Net Weight AUKG Dimension S4*40*55CM Certification CE ( Following datas based on testing in closed insulated barrel, 30oC room temperature )  Water Volume& Cooling Time (23°C to 5°C)  Excellent design with low noise Overloading protection  Excellent design with low noise With Anti-freeze System                                                                                                                                                                                                                                                                                                                                                                                                                                                                                                                                                                                                                                                                                                                                                                                                                                                                                                                                                                                                                                                                                                                                                                                                                                                                                                                                                                                                                                                                                                                                                                                                                                                                                             |                                                     |                                                         |                     | nfection device                           | Built-in ozone dis    |                            |                    |                      | Disinfection     |
| Remote control  Transport wheels  Carry handle  Quick Connectors  Net Weight  Dimension  CE (Following datas based on testing in closed insulated barrel, 30oC room temperature )  Water Volume& Cooling Time (23°C to 5°C)  Excellent design with low noise  Overloading protection  Android APP,WIFI  Yes  40KG  20KG  AUKG  20L=2.8H 500L=6.5H 1000L=15.5H 2000L=33.2H  Excellent design with low noise  Overloading protection  With Anti-freeze System                                                                                                                                                                                                                                                                                                                                                                                                                                                                                                                                                                                                                                                                                                                                                                                                                                                                                                                                                                                                                                                                                                                                                                                                                                                                                                                                                                                                                                                                                                                                                                                                                                                                    |                                                     |                                                         |                     | ning System                               | Buit-in Self-prii     |                            |                    |                      | Circulation Pump |
| Transport wheels  Carry handle  Quick Connectors  Net Weight  Dimension  CE ( Following datas based on testing in closed insulated barrel, 30oC room temperature )  Water Volume& Cooling Time (23°C to 5°C)  Excellent design with low noise  Overloading protection  With Anti-freeze System                                                                                                                                                                                                                                                                                                                                                                                                                                                                                                                                                                                                                                                                                                                                                                                                                                                                                                                                                                                                                                                                                                                                                                                                                                                                                                                                                                                                                                                                                                                                                                                                                                                                                                                                                                                                                                 |                                                     |                                                         |                     | External                                  | Installed I           |                            |                    |                      | Water filter     |
| Carry handle Quick Connectors  Net Weight  Dimension  CE ( Following datas based on testing in closed insulated barrel, 30oC room temperature )  Water Volume& Cooling Time (23°C to 5°C)  Excellent design with low noise  Overloading protection  With Anti-freeze System                                                                                                                                                                                                                                                                                                                                                                                                                                                                                                                                                                                                                                                                                                                                                                                                                                                                                                                                                                                                                                                                                                                                                                                                                                                                                                                                                                                                                                                                                                                                                                                                                                                                                                                                                                                                                                                    |                                                     |                                                         |                     | PP,WIFI                                   | Android A             |                            |                    |                      | Remote control   |
| Quick Connectors     Yes       Net Weight     40KG       Dimension     54*40*55CM       Certification     CE (Following datas based on testing in closed insulated barrel, 30oC room temperature)       Water Volume& Cooling Time (23°C to 5°C)     200L=2.8H 500L=6.5H 1000L=15.5H 2000L=33.2H       Excellent design with low noise     Overloading protection       Buit-in self-priming circulating Pump     With Anti-freeze System                                                                                                                                                                                                                                                                                                                                                                                                                                                                                                                                                                                                                                                                                                                                                                                                                                                                                                                                                                                                                                                                                                                                                                                                                                                                                                                                                                                                                                                                                                                                                                                                                                                                                      |                                                     |                                                         |                     | i                                         | Yes                   |                            |                    |                      | Transport wheels |
| Net Weight  Dimension  CE ( Following datas based on testing in closed insulated barrel, 30oC room temperature )  Water Volume& Cooling Time (23°C to 5°C)  Excellent design with low noise  Overloading protection  With Anti-freeze System                                                                                                                                                                                                                                                                                                                                                                                                                                                                                                                                                                                                                                                                                                                                                                                                                                                                                                                                                                                                                                                                                                                                                                                                                                                                                                                                                                                                                                                                                                                                                                                                                                                                                                                                                                                                                                                                                   |                                                     | Yes                                                     |                     |                                           |                       |                            |                    | Carry handle         |                  |
| Dimension  CE ( Following datas based on testing in closed insulated barrel, 30oC room temperature )  Water Volume& Cooling Time (23°C to 5°C)  Excellent design with low noise  Overloading protection  With Anti-freeze System                                                                                                                                                                                                                                                                                                                                                                                                                                                                                                                                                                                                                                                                                                                                                                                                                                                                                                                                                                                                                                                                                                                                                                                                                                                                                                                                                                                                                                                                                                                                                                                                                                                                                                                                                                                                                                                                                               |                                                     |                                                         |                     | <b>;</b>                                  | Yes                   |                            |                    |                      |                  |
| Certification  CE (Following datas based on testing in closed insulated barrel, 30oC room temperature )  Water Volume& Cooling Time (23°C to 5°C)  Excellent design with low noise  Overloading protection  With Anti-freeze System                                                                                                                                                                                                                                                                                                                                                                                                                                                                                                                                                                                                                                                                                                                                                                                                                                                                                                                                                                                                                                                                                                                                                                                                                                                                                                                                                                                                                                                                                                                                                                                                                                                                                                                                                                                                                                                                                            |                                                     |                                                         | (G                  | 401                                       |                       |                            |                    |                      | Net Weight       |
| Water Volume& Cooling Time (23°C to 5°C)  Excellent design with low noise  Overloading protection  Buit-in self-priming circulating Pump  With Anti-freeze System                                                                                                                                                                                                                                                                                                                                                                                                                                                                                                                                                                                                                                                                                                                                                                                                                                                                                                                                                                                                                                                                                                                                                                                                                                                                                                                                                                                                                                                                                                                                                                                                                                                                                                                                                                                                                                                                                                                                                              |                                                     | 5CM                                                     | 54*40*5             | 5                                         |                       |                            |                    | Dimension            |                  |
| Water Volume& Cooling Time (23°C to 5°C)  Excellent design with low noise  Overloading protection  Buit-in self-priming circulating Pump  With Anti-freeze System                                                                                                                                                                                                                                                                                                                                                                                                                                                                                                                                                                                                                                                                                                                                                                                                                                                                                                                                                                                                                                                                                                                                                                                                                                                                                                                                                                                                                                                                                                                                                                                                                                                                                                                                                                                                                                                                                                                                                              |                                                     | ure )                                                   | 0oC room temperati  | d insulated barrel, 3                     | d on testing in close | CE ( Following datas based |                    |                      | Certification    |
| Buit-in self-priming circulating Pump With Anti-freeze System                                                                                                                                                                                                                                                                                                                                                                                                                                                                                                                                                                                                                                                                                                                                                                                                                                                                                                                                                                                                                                                                                                                                                                                                                                                                                                                                                                                                                                                                                                                                                                                                                                                                                                                                                                                                                                                                                                                                                                                                                                                                  |                                                     |                                                         |                     | 500L=6.5H<br>1000L=15.5H                  |                       |                            |                    |                      | Cooling Time     |
|                                                                                                                                                                                                                                                                                                                                                                                                                                                                                                                                                                                                                                                                                                                                                                                                                                                                                                                                                                                                                                                                                                                                                                                                                                                                                                                                                                                                                                                                                                                                                                                                                                                                                                                                                                                                                                                                                                                                                                                                                                                                                                                                |                                                     |                                                         |                     | tion                                      | Overloading protect   |                            | th low noise       | Excellent design wi  |                  |
| Water and electricity separating system.  Overheating Protection                                                                                                                                                                                                                                                                                                                                                                                                                                                                                                                                                                                                                                                                                                                                                                                                                                                                                                                                                                                                                                                                                                                                                                                                                                                                                                                                                                                                                                                                                                                                                                                                                                                                                                                                                                                                                                                                                                                                                                                                                                                               |                                                     |                                                         |                     | stem                                      | With Anti-freeze Sy   |                            | circulating Pump   | Buit-in self-priming |                  |
|                                                                                                                                                                                                                                                                                                                                                                                                                                                                                                                                                                                                                                                                                                                                                                                                                                                                                                                                                                                                                                                                                                                                                                                                                                                                                                                                                                                                                                                                                                                                                                                                                                                                                                                                                                                                                                                                                                                                                                                                                                                                                                                                | Overheating Protection                              |                                                         |                     | Water and electricity separating system.  |                       | Main Features              |                    |                      |                  |
| Leakage Protection System for Electricity  Max. Cooling Capacity in Specified Spaces                                                                                                                                                                                                                                                                                                                                                                                                                                                                                                                                                                                                                                                                                                                                                                                                                                                                                                                                                                                                                                                                                                                                                                                                                                                                                                                                                                                                                                                                                                                                                                                                                                                                                                                                                                                                                                                                                                                                                                                                                                           | Max. Cooling Capacity in Specified Spaces           |                                                         |                     | Leakage Protection System for Electricity |                       |                            |                    |                      |                  |
| Buit-in OZONE disinfection device, and external water filter  Buit-in OZONE disinfection device, and external water filter  Suitable For Indoor and Outdoor Cooling and Heating                                                                                                                                                                                                                                                                                                                                                                                                                                                                                                                                                                                                                                                                                                                                                                                                                                                                                                                                                                                                                                                                                                                                                                                                                                                                                                                                                                                                                                                                                                                                                                                                                                                                                                                                                                                                                                                                                                                                                | Suitable For Indoor and Outdoor Cooling and Heating |                                                         |                     |                                           |                       |                            |                    |                      |                  |
| WIFI Connection, Remote Control by iOS & Android App Excellent value, priced to be as affordable as possible                                                                                                                                                                                                                                                                                                                                                                                                                                                                                                                                                                                                                                                                                                                                                                                                                                                                                                                                                                                                                                                                                                                                                                                                                                                                                                                                                                                                                                                                                                                                                                                                                                                                                                                                                                                                                                                                                                                                                                                                                   |                                                     | Excellent value, priced to be as affordable as possible |                     |                                           | S & Android App       | emote Control by iO        | WIFI Connection, R |                      |                  |
| Easy to Install, including hose pipe with quick connectors                                                                                                                                                                                                                                                                                                                                                                                                                                                                                                                                                                                                                                                                                                                                                                                                                                                                                                                                                                                                                                                                                                                                                                                                                                                                                                                                                                                                                                                                                                                                                                                                                                                                                                                                                                                                                                                                                                                                                                                                                                                                     |                                                     |                                                         |                     | quick                                     | uding hose pipe with  | 1                          |                    |                      |                  |
| Manufactured with the high quality materials and components that can work under Automatic Start-stop and Constant Temperature System                                                                                                                                                                                                                                                                                                                                                                                                                                                                                                                                                                                                                                                                                                                                                                                                                                                                                                                                                                                                                                                                                                                                                                                                                                                                                                                                                                                                                                                                                                                                                                                                                                                                                                                                                                                                                                                                                                                                                                                           | under 24h*7                                         | ents that can work                                      | terials and compone | the high quality ma                       | Manufactured with     | perature System            | p and Constant Tem | Automatic Start-sto  |                  |

### **Control Panel Overview**

- 1. Power on/off
- 2. Mode
- 3. Setting
- 4. WIFI CONNECTION
- 5. Up Button
- 6. Down Button
- 7. WIFI Icon
- 8. System working status
- 9. Defrost
- 10. Mode
- 11. Water Flow
- 12. Snowflake or Flame Icon
- 13. Current Tub Temperature
- 14. Set Temperature