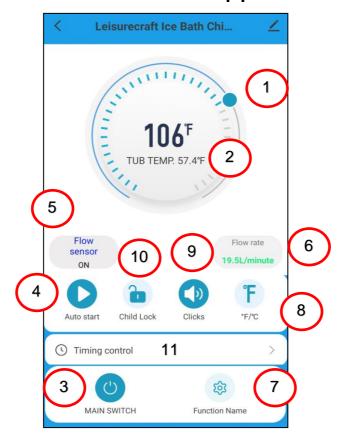

## **Smart Life App**

- 1. Temperature Set Dial Slide the dial to set the tub temperature.
- 2. Current Tub Temperature
- 3. Main Switch (On/Off)
- 4. Auto Start Chiller will start when machine is turned on.
- 5. Flow Sensor When the water flow is normal it will display blue/green. When the flow is abnormal, it will display Red.
- 6. Flow Rate The rate at which the water is flowing through the chiller.
- 7. Function Name Enter sub menu to set upper limit setting. When temperature reaches this limit, alarm will sound, and chiller will not be cooling or heating.
- 8. Press to convert temperature units between Celsius and Fahrenheit
- 9. Press to turn on / turn off audible clicks when making changes.
- 10. Turn on/off child lock.
- 11. Enter sub menu to add a timer.