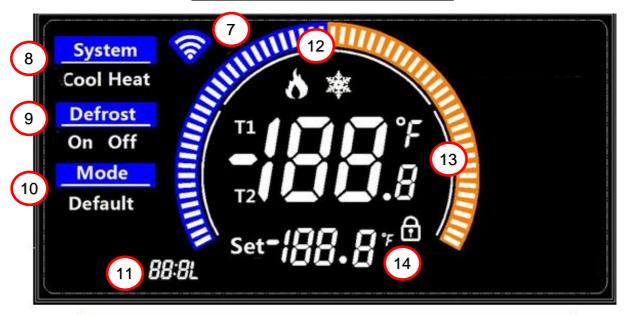

### **Control Panel Overview**

- 1. Power on/off
- 2. Mode
- 3. Setting
- 4. WIFI CONNECTION
- 5. Up Button
- 6. Down Button
- 7. WIFI Icon
- 8. System working status
- 9. Defrost
- 10. Mode
- 11. Water Flow
- 12. Snowflake or Flame Icon
- 13. Current Tub Temperature
- 14. Set Temperature

To reset the (GFI), flip the switch (Blue) back to the on/up position.

Repeat this test once per week.

1. <u>Power:</u>

Press the power button on the control panel.

Press for 1 second to power on/off.

2. Mode:

Press for 3 seconds to convert temperature between Celsius and

Fahrenheit

#### 3. Setting:

Press for 1 second to set desired temperature, the set temperature value will flash.

Press the up and/or down keys (5 and 6 keys) to adjust the temperature.

Click save and exit. (5 & 6 keys together)

When water is at desired temperature, (Hot or Cold), Turn off unit and unplug from the electrical outlet. Enjoy your Soak!

#### 4. WiFi Connection:

Press and hold for 5 seconds to connect to a Wi-Fi connection.

- 1. Scan the QR code above and follow the prompts to download and install the Smart Life App.
- 2. Follow the prompts to register an account (Recommended) or continue as a guest.
- 3. Turn on the Bluetooth of the mobile device, Press and hold the wi-fi button (Button 4) on the control panel of the chiller for 5 seconds, you will hear a "beep" and the wi-fi icon (7) will flash.
- 4. Click on "add a device". (May have to go in the settings of mobile device and allow app permissions to "nearby devices"
- 5. When prompted, enter wi-fi password, click next and wait for device to be added.
- 6. Click finish.